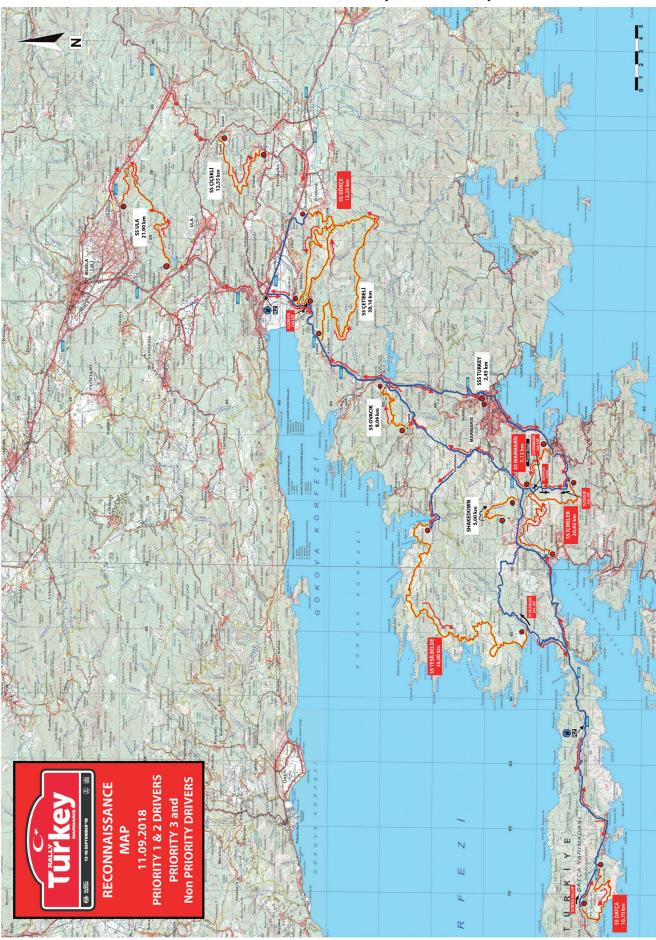

#### **11 - RECONNAISSANCE**

#### Registration

Registration for reconnaissance will take place as follows;

## **Reconnaissance Schedule**

| Priority 1 and 2 Drivers       |               |             |       |                  |         |        |
|--------------------------------|---------------|-------------|-------|------------------|---------|--------|
| Tusday 11 September            | Allwed        | Total       | SS km | <b>Finish to</b> | To Next | Table  |
| Stage                          | Time          | SS km       | 2     | Start            | Stage   | Totals |
| SS 14/17 Marmaris              | 07:00 - 08:30 | 7,50        | 15,00 | 8,35             | 18,10   | 41,45  |
| SS 8/11 Yeşilbelde             | 08:30 - 12:00 | 36,30       | 72,60 | 38,30            | 29,08   | 139,98 |
| SS 9/12 Datça                  | 12:00 - 13:30 | 10,80       | 21,60 | 3,80             | 34,89   | 60,29  |
| SS 10/13 İçmeler               | 13:30 - 15:30 | 20,55       | 41,10 | 14,39            | 44,60   | 100,09 |
| SS 16 Gökçe                    | 15:30 - 18:00 | 13,18       | 26,36 | 12,90            |         | 39,26  |
| Totals                         |               | 88,33       |       |                  |         | 381,07 |
| Wednesday 12 September         | Allwed        | Total       | SS km | Finish to        | To Next |        |
| Stage                          | Time          | SS km       | 2     | Start            | Stage   | Totals |
| Shakedown                      | 07:30 - 08:30 | 5,00        | 10,00 | 3,96             | 19,74   | 33,70  |
| SS 15 Ovacık                   | 08:30 - 10:30 | 8,10        | 16,20 | 6,45             | 8,62    | 31,27  |
| SS 2/5 Çetibeli                | 10:00 - 13:00 | 38,45       | 76,90 | 8,20             | 22,44   | 107,54 |
| SS 3/6 Ula                     | 12:30 - 14:30 | 22,00       | 44,00 | 15,60            | 23,22   | 82,82  |
| SS 4/7 Çiçekli                 | 14:00 - 17:00 | 12,65       | 25,30 | 11,40            |         | 36,70  |
| Totals                         |               | 86,20       | •     |                  |         | 292,03 |
|                                |               |             |       |                  |         |        |
| Thursday 13 September          | Allwed        |             | SS km | Finish to        | To Next | Totals |
| Stage                          | Time          | SS km       | 2     | Start            | Stage   |        |
| SS 1 SSS Turkey                | 17:00- 18:00  | 1,50        | 3,00  | 0,00             |         | 3,00   |
| Priority 3 and Non Priority Dr | ivers         | 1           |       |                  |         |        |
| Tusday 11 September            | Allwed        | Total       | SS km | Finish to        | To Next | Tatala |
| Stage                          | Time          | SS km       | 2     | Start            | Stage   | Totals |
| SS 16 Gökçe                    | 07:30 - 09:30 | 20,95       | 41,90 | 12,90            | 44,82   | 99,62  |
| SS 14/17 Marmaris              | 09:30 - 11:00 | 36,20       | 72,40 | 8,35             | 10,59   | 91,34  |
| SS 10/13 İçmeler               | 10:30 - 13:00 | 8,50        | 17,00 | 14,39            | 21,86   | 53,25  |
| SS 8/11 Yeşilbelde             | 12:30 - 16:30 | 13,30       | 26,60 | 38,30            | 29,08   | 93,98  |
| SS 9/12 Datça                  | 16:30 - 18:30 | 22,00 44,00 |       | 3,80             |         | 47,80  |
| Totals                         |               | 100,95      |       |                  |         | 385,99 |
| Wednesday 12 September         | Allwed        | Total       | SS km | km Finish to     |         | Tatala |
| Stage                          | Time          | SS km       | 2     | Start            | Stage   | Totals |
| SS 3/6 Ula                     | 07:30 - 10:00 | 7,50        | 15,00 | 15,60            | 23,22   | 53,82  |
| SS 4/7 Çiçekli                 | 09:30 - 12:00 | 38,50       | 77,00 | 11,40            | 40,39   | 128,79 |
| SS 15 Ovacık                   | 11:30 - 13:30 | 11,00       | 22,00 | 6,45             | 8,62    | 37,07  |
| SS 2/5 Çetibeli                | 13:00 - 16:30 | 4,50        | 9,00  | 8,28             | 37,97   | 55,25  |
| Shakedown                      | 16:30 - 18:30 | 5,00        | 10,00 | 3,96             |         | 13,96  |
| Totals                         |               | 61,50       |       |                  |         | 288,89 |
| Thursday 13 September          | Allwed        | Total       | SS km | Finish to        | To Next |        |
|                                |               |             |       |                  |         | Totals |
| Stage                          | Time          | SS km       | x 2   | Start            | Stage   |        |