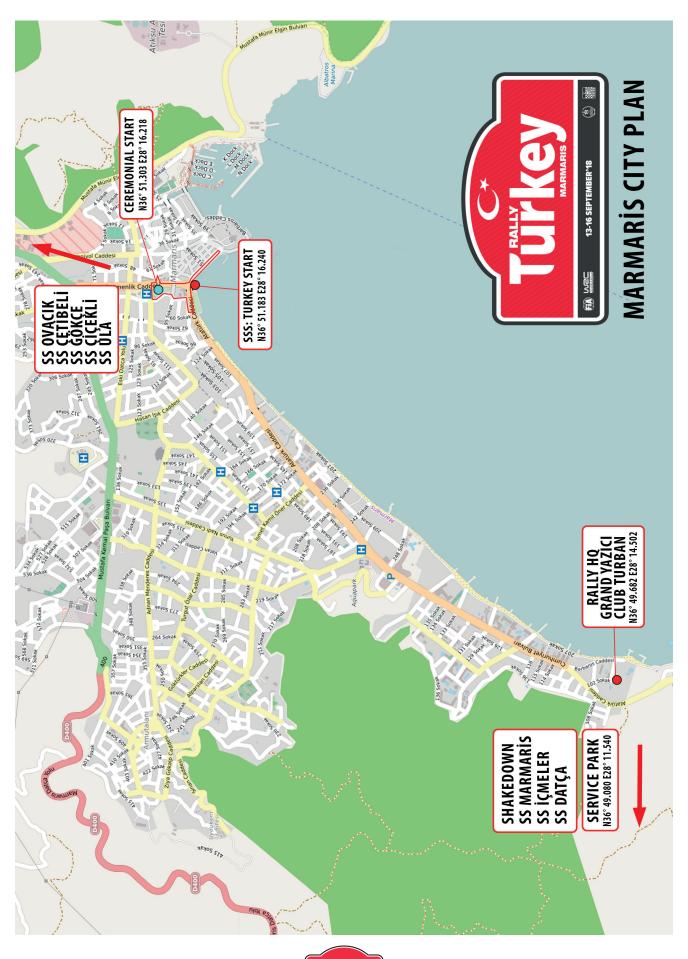

#### Locations mentioned above

- HQ Rally HQ, Grand Yazıcı Club Turban Hotel Marmaris
- MC Media Center, Rally HQ
- ONB Official Notice Board, Rally HQ
- SP Service Park, Asparan
- PF Parc Ferme, Asparan
- SF Start and Finish Area, Marmaris Marina Promenade, Atatürk Statue

#### **5-SERVICE PARK**

#### Location

The Service Park will be located in Asparan, Marmaris with following GPS coordinates: N36° 49.160' E28° 11.510'

Detailed final layout of Service Park and extensive information will be published on website in due time. Please refer to the Appendix section for the provisional layout. Individual space usages have been calculated according to 2018 FIA WRC Regulations Appendix VI.