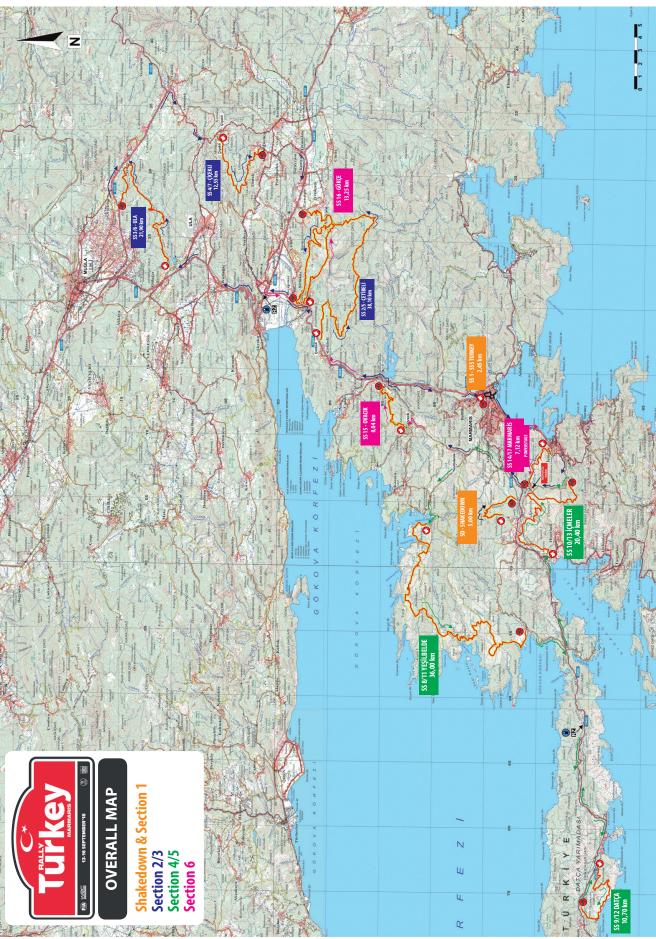

# **RALLY GUIDE-1** APPENDIX I - ITINERARY

MARMARIS

KGM

MICHELIN

MOTORSPORT

tamaggo"

Λ ΑΝΟΝΙΜΟ

|          | TALLY<br>UT Key<br>MAIMANIS<br>10-46 SOTEMBER 18<br>10-16 SOTEMBER 18<br>10-16 SOTEMBER 18<br>10-16 SOTEMBER 18<br>10-16 SOTEMBER 18<br>10-16 SOTEMBER 18<br>10-16 SOTEMBER 18<br>10-16 SOTEMBER 18<br>10-16 SOTEMBER 18<br>10-16 SOTEMBER 18<br>10-16 SOTEMBER 18<br>10-16 SOTEMBER 18<br>10-16 SOTEMBER 18<br>10-16 SOTEMBER 18<br>10-16 SOTEMBER 18<br>10-16 SOTEMBER 18<br>10-16 SOTEMBER 18<br>10-16 SOTEMBER 18<br>10-16 SOTEMBER 18<br>10-16 SOTEMBER 18<br>10-16 SOTEMBER 18<br>10-16 SOTEMBER 18<br>10-16 SOTEMBER 18<br>10-16 SOTEMBER 18<br>10-16 SOTEMBER 18<br>10-16 SOTEMBER 18<br>10-16 SOTEMBER 18<br>10-16 SOTEMBER 18<br>10-16 SOTEMBER 18<br>10-16 SOTEMBER 18<br>10-16 SOTEMBER 18<br>10-16 SOTEMBER 18<br>10-16 SOTEMBER 18<br>10-16 SOTEMBER 18<br>10-16 SOTEMBER 18<br>10-16 SOTEMBER 18<br>10-16 SOTEMBER 18<br>10-16 SOTEMBER 18<br>10-16 SOTEMBER 18<br>10-16 SOTEMBER 18<br>10-16 SOTEMBER 18<br>10-16 SOTEMBER 18<br>10-16 SOTEMBER 18<br>10-16 SOTEMBER 18<br>10-16 SOTEMBER 18<br>10-16 SOTEMBER 18<br>10-16 SOTEMBER 18<br>10-16 SOTEMBER 18<br>10-16 SOTEMBER 18<br>10-16 SOTEMBER 18<br>10-16 SOTEMBER 18<br>10-16 SOTEMBER 18<br>10-16 SOTEMBER 18<br>10-16 SOTEMBER 18<br>10-16 SOTEMBER 18<br>10-16 SOTEMBER 18<br>10-16 SOTEMBER 18<br>10-16 SOTEMBER 18<br>10-16 SOTEMBER 18<br>10-16 SOTEMBER 18<br>10-16 SOTEMBER 18<br>10-16 SOTEMBER 18<br>10-16 SOTEMBER 18<br>10-16 SOTEMBER 18<br>10-16 SOTEMBER 18<br>10-16 SOTEMBER 18<br>10-16 SOTEMBER 18<br>10-16 SOTEMBER 18<br>10-16 SOTEMBER 18<br>10-16 SOTEMBER 18<br>10-16 SOTEMBER 18<br>10-16 SOTEMBER 18<br>10-16 SOTEMBER 18<br>10-16 SOTEMBER 18<br>10-16 SOTEMBER 18<br>10-16 SOTEMBER 18<br>10-16 SOTEMBER 18<br>10-16 SOTEMBER 18<br>10-16 SOTEMBER 18<br>10-16 SOTEMBER 18<br>10-16 SOTEMBER 18<br>10-16 SOTEMBER 18<br>10-16 SOTEMBER 18<br>10-16 SOTEMBER 18<br>10-16 SOTEMBER 18<br>10-16 SOTEMBER 18<br>10-16 SOTEMBER 18<br>10-16 SOTEMBER 18<br>10-16 SOTEMBER 18<br>10-16 SOTEMBER 18<br>10-16 SOTEMBER 18<br>10-16 SOTEMBER 18<br>10-16 SOTEMBER 18<br>10-16 SOTEMBER 18<br>10-16 SOTEMBER 18<br>10-16 SOTEMBER 18<br>10-16 SOTEMBER 18<br>10-16 SOTEMBER 18<br>10-16 SOTEMBER 18<br>10-16 SOTEMBER 18<br>10-16 SOTEMBER 18<br>10-16 SOTEMBER 18<br>10-16 SOTEMBER 18<br>10-16 SOTEMBER 18<br>10-16 SOTEMBER 18<br>10-16 SOTEMBER 18<br>10-16 S | ITINERARY<br>Shakedown and Se | ection 1        |               |                |                |  |
|----------|----------------------------------------------------------------------------------------------------------------------------------------------------------------------------------------------------------------------------------------------------------------------------------------------------------------------------------------------------------------------------------------------------------------------------------------------------------------------------------------------------------------------------------------------------------------------------------------------------------------------------------------------------------------------------------------------------------------------------------------------------------------------------------------------------------------------------------------------------------------------------------------------------------------------------------------------------------------------------------------------------------------------------------------------------------------------------------------------------------------------------------------------------------------------------------------------------------------------------------------------------------------------------------------------------------------------------------------------------------------------------------------------------------------------------------------------------------------------------------------------------------------------------------------------------------------------------------------------------------------------------------------------------------------------------------------------------------------------------------------------------------------------------------------------------------------------------------------------------------------------------------------------------------------------------------------------------------------------------------------------------------------------------------------------------------------------------------------------------------------------------------------------------------------------------------------------------------------------------------------------------------------------------------------------------------------------------------------------------------|-------------------------------|-----------------|---------------|----------------|----------------|--|
| Shak     | edown(Sunrise:06:67,                                                                                                                                                                                                                                                                                                                                                                                                                                                                                                                                                                                                                                                                                                                                                                                                                                                                                                                                                                                                                                                                                                                                                                                                                                                                                                                                                                                                                                                                                                                                                                                                                                                                                                                                                                                                                                                                                                                                                                                                                                                                                                                                                                                                                                                                                                                                     | Sunset : 19:17)               |                 | Thu           | rsday, 13      | .09.2018       |  |
| TC<br>SS | LOCATION                                                                                                                                                                                                                                                                                                                                                                                                                                                                                                                                                                                                                                                                                                                                                                                                                                                                                                                                                                                                                                                                                                                                                                                                                                                                                                                                                                                                                                                                                                                                                                                                                                                                                                                                                                                                                                                                                                                                                                                                                                                                                                                                                                                                                                                                                                                                                 | SD<br>Dist                    | Liaison<br>dist | Total<br>dist | Target<br>time | 1st car<br>due |  |
|          | Asparan (Service Park OUT)                                                                                                                                                                                                                                                                                                                                                                                                                                                                                                                                                                                                                                                                                                                                                                                                                                                                                                                                                                                                                                                                                                                                                                                                                                                                                                                                                                                                                                                                                                                                                                                                                                                                                                                                                                                                                                                                                                                                                                                                                                                                                                                                                                                                                                                                                                                               |                               |                 |               |                |                |  |
|          | Değirmenyanı Shakedown St                                                                                                                                                                                                                                                                                                                                                                                                                                                                                                                                                                                                                                                                                                                                                                                                                                                                                                                                                                                                                                                                                                                                                                                                                                                                                                                                                                                                                                                                                                                                                                                                                                                                                                                                                                                                                                                                                                                                                                                                                                                                                                                                                                                                                                                                                                                                | art                           | 6,69            | 6,69          |                | 08:00          |  |
| SD       | Shakedown Stage                                                                                                                                                                                                                                                                                                                                                                                                                                                                                                                                                                                                                                                                                                                                                                                                                                                                                                                                                                                                                                                                                                                                                                                                                                                                                                                                                                                                                                                                                                                                                                                                                                                                                                                                                                                                                                                                                                                                                                                                                                                                                                                                                                                                                                                                                                                                          | 5,00                          |                 |               |                |                |  |
|          | Asparan (Service Park IN)                                                                                                                                                                                                                                                                                                                                                                                                                                                                                                                                                                                                                                                                                                                                                                                                                                                                                                                                                                                                                                                                                                                                                                                                                                                                                                                                                                                                                                                                                                                                                                                                                                                                                                                                                                                                                                                                                                                                                                                                                                                                                                                                                                                                                                                                                                                                |                               | 4,14            | 9,14          |                |                |  |
|          | SHAKEDOWN TOTALS                                                                                                                                                                                                                                                                                                                                                                                                                                                                                                                                                                                                                                                                                                                                                                                                                                                                                                                                                                                                                                                                                                                                                                                                                                                                                                                                                                                                                                                                                                                                                                                                                                                                                                                                                                                                                                                                                                                                                                                                                                                                                                                                                                                                                                                                                                                                         | 5,00                          | 10,83           | 15,83         |                |                |  |