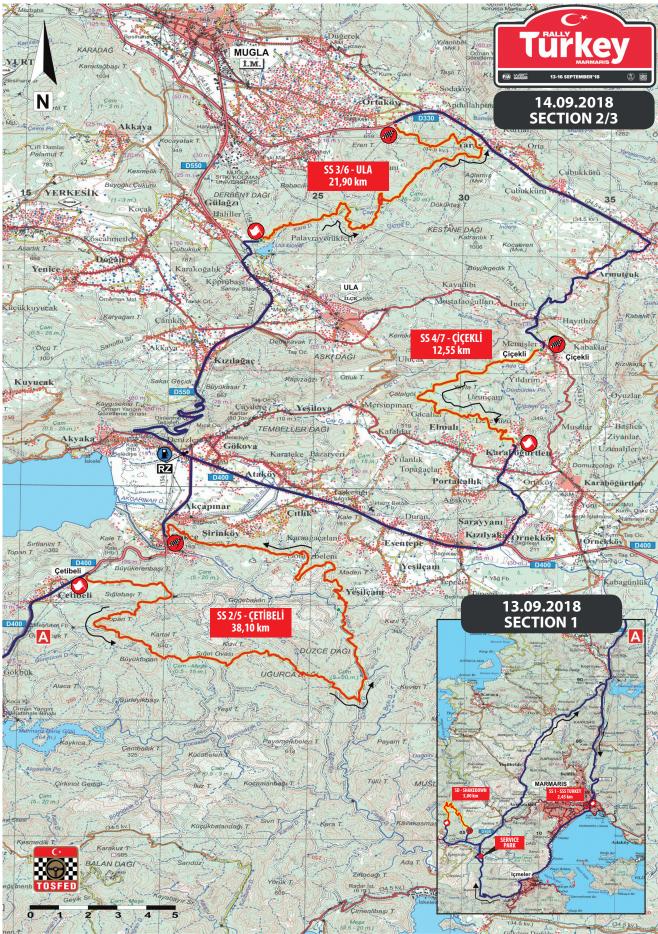

|          |                                         | ITINERARY<br>Section 2 and Sec | tion 3          |               |                |                |           |
|----------|-----------------------------------------|--------------------------------|-----------------|---------------|----------------|----------------|-----------|
| Start    | Section 2, 3 (Sunrise : 06:48           | 3, Sunset : 19:16)             |                 | F             | riday, 14      | .09.2018       |           |
| TC<br>SS | LOCATION                                | SD<br>Dist                     | Liaison<br>dist | Total<br>dist | Target<br>time | 1st car<br>due |           |
| 1B       | Parc Ferme OUT / Service IN (As         | paran)                         |                 |               |                | 07:00          |           |
|          | Service A (Asparan)                     |                                | 0,00            | 0,00          | 00:15          |                |           |
| 1C       | Service OUT                             |                                |                 |               |                | 07:15          |           |
| RZ       | Refuel Asparan - All competitor         | S                              |                 |               |                |                |           |
| 1        | Distance to next refuel                 | (60)                           | (71,11)         | (71,11)       |                |                |           |
| 2        | Çetibeli                                |                                | 28,58           | 28,58         | 00:40          | 07:55          |           |
| SS2      | Çetibeli 1                              | 38,10                          |                 |               |                | 07:58          | n 2       |
| RZ       | Remote Refuel FIA Fuel (Go Petro        | I - All competitors 4,43       | km after SS     | 2 Finish      |                |                | Section 2 |
| 2        | Distance to next refuel                 | (34,45)                        | (102,02)        | (136,47)      |                |                | Se        |
| 3        | Ula                                     |                                | 22,25           | 60,35         | 01:20          | 09:18          |           |
| SS3      | Ula 1                                   | 21,90                          |                 |               |                | 09:21          |           |
| 4        | Çiçekli                                 |                                | 23,00           | 44,90         | 01:00          | 10:21          |           |
| SS4      | Çiçekli 1                               | 12,55                          |                 |               |                | 10:24          |           |
| 4A       | Regroup & Technical Zone IN             |                                | 61,20           | 73,75         | 01:35          | 11:59          |           |
| 4B       | Regroup OUT & Service IN                |                                |                 |               | 00:25          | 12:24          |           |
|          | Service B (Asparan)                     | (72,55)                        | (135,03)        | (207,58)      | 00:30          |                |           |
| 4C       | Service <b>OUT</b>                      |                                |                 |               |                | 12:54          |           |
| RZ       | Refuel FIA Fuel Asparan - All co        | ompetitors                     |                 |               |                |                |           |
| 3        | Distance to next refuel                 | (60)                           | (55,26)         | (115,26)      |                |                |           |
| 5        | Çetibeli                                |                                | 28,58           | 28,58         | 00:40          | 13:34          |           |
| SS5      | Çetibeli 2                              | 38,10                          |                 |               |                | 13:37          |           |
| RZ       | Remote Refuel FIA Fuel (Go Petro        | I - All competitors 4,43       | km after SS     | 5 Finish      |                |                |           |
| 4        | Distance to next refuel                 | (34,45)                        | (56,79)         | (136,47)      |                |                |           |
| 6        | Ula                                     |                                | 22,25           | 60,35         | 01:20          | 14:57          | ction 3   |
| SS6      | Ula 2                                   | 21,90                          |                 |               |                | 15:00          | Secti     |
| 7        | Çiçekli                                 |                                | 23,00           | 44,90         | 01:00          | 16:00          | S         |
| SS7      | Çiçekli 2                               | 12,55                          |                 |               |                | 16:03          |           |
| PC       | Marmaris Meydan (Podium)                |                                | 57,78           |               |                |                |           |
| 7A       | Regroup & Technical Zone IN             |                                | 15,97           | 73,75         | 01:35          | 17:38          |           |
| 7B       | Parc Ferme <b>OUT</b> & Flexi Service I | N                              |                 |               | 00:10          | 17:48          |           |
|          | Flexi Service C (Asparan)               | (72,55)                        | (147,58)        | (207,58)      | 00:45          |                |           |
| 7C       | Flexi Service OUT / Parc Ferme II       |                                |                 |               |                | 18:33          |           |
|          | Early check-in permitted. All car       |                                | Parc Ferr       | ne no later t | than           | 20:48          |           |
|          |                                         |                                | 000.04          | 407 74        |                |                |           |
|          | FRIDAY TOTALS                           | 145,10                         | 282,61          | 427,71        |                |                |           |