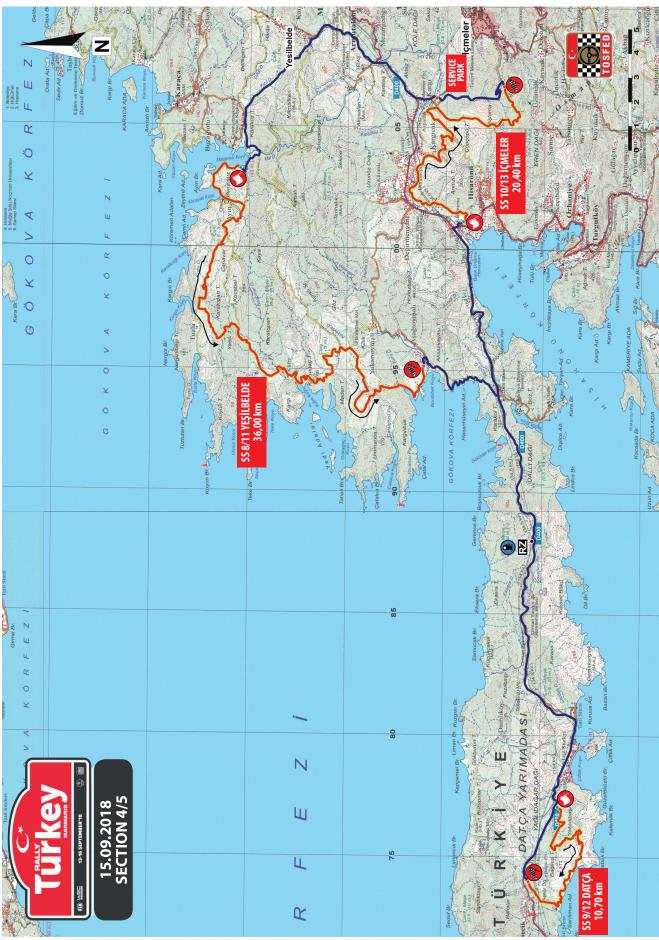

| 100,24                                  | 135,77                                                | 26,17                                                                             |  |  |  |
| 317,28              | 579,73                                  | 896,06                                                | 35,41                                                                             |  |  |  |
|                     | SS<br>2,45<br>145,10<br>134,20<br>35,53 | SSLiaison2,4525,00145,10282,61134,20171,8835,53100,24 | SSLiaisonTotal2,4525,0026,50145,10282,61427,71134,20171,88306,0835,53100,24135,77 |  |  |  |













## **RALLY GUIDE-1** APPENDIX II - MAPS









## MARMARİS CITY PLAN









## **OVERALL MAP**









## SECTION 1 / 2 / 3 MAP









SECTION 4 / 5 MAP









**SECTION 6 MAP** 









## **RECONNAISSANCE MAP (11.09.2018)**









## **RECONNAISSANCE MAP (12.09.2018)**















# **RALLY GUIDE-1** APPENDIX III - FORMS



www.RallyTurkey.com







## SERVICE PARK FACILITIES FORM

| ELECTRICITY               | Power | Price per unit | Ordered Qty. | Total |
|---------------------------|-------|----------------|--------------|-------|
| Daily Generator Usage Fee |       | 100 €          |              |       |
|                           |       | -              | TOTAL PRICE  |       |
| PHONE - DATA              | Price | Extras         | Ordered Qty. | Total |
|                           |       |                |              |       |

|                       |       |     | TOTAL PRICE |  |
|-----------------------|-------