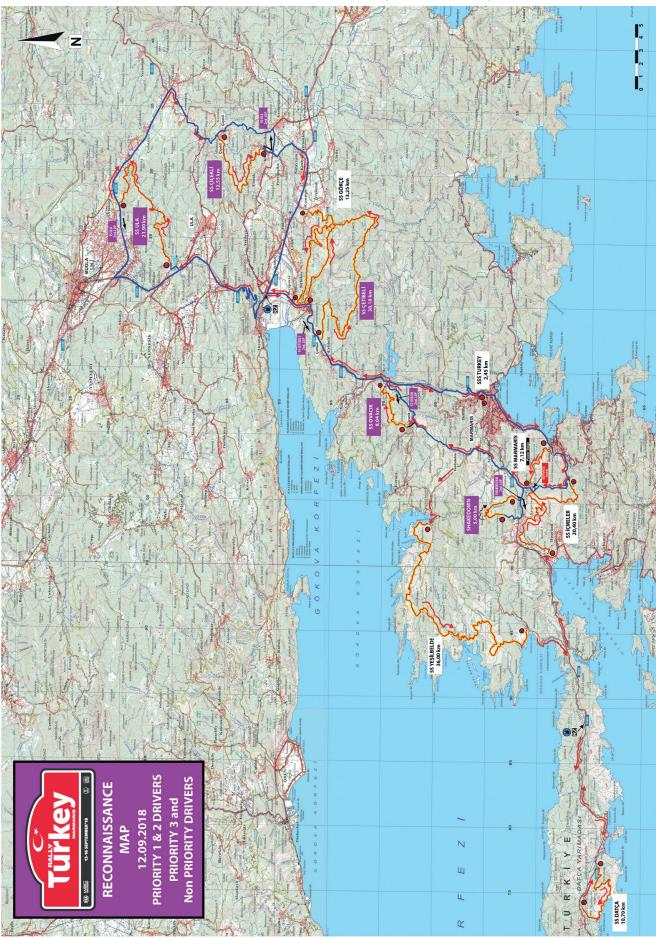

#### **11 - RECONNAISSANCE**

#### Registration

Registration for reconnaissance will take place as follows;

## **Reconnaissance Schedule**

| Priority 1 and 2 Drivers       |               |             |       |                  |         |        |
|--------------------------------|---------------|-------------|-------|------------------|---------|--------|
| Tusday 11 September            | Allwed        | Total       | SS km | <b>Finish to</b> | To Next | Table  |
| Stage                          | Time          | SS km       | 2     | Start            | Stage   | Totals |
| SS 14/17 Marmaris              | 07:00 - 08:30 | 7,50        | 15,00 | 8,35             | 18,10   | 41,45  |
| SS 8/11 Yeşilbelde             | 08:30 - 12:00 | 36,30       | 72,60 | 38,30            | 29,08   | 139,98 |
| SS 9/12 Datça                  | 12:00 - 13:30 | 10,80       | 21,60 | 3,80             | 34,89   | 60,29  |
| SS 10/13 İçmeler               | 13:30 - 15:30 | 20,55       | 41,10 | 14,39            | 44,60   | 100,09 |
| SS 16 Gökçe                    | 15:30 - 18:00 | 13,18       | 26,36 | 12,90            |         | 39,26  |
| Totals                         |               | 88,33       |       |                  |         | 381,07 |
| Wednesday 12 September         | Allwed        | Total       | SS km | Finish to        | To Next |        |
| Stage                          | Time          | SS km       | 2     | Start            | Stage   | Totals |
| Shakedown                      | 07:30 - 08:30 | 5,00        | 10,00 | 3,96             | 19,74   | 33,70  |
| SS 15 Ovacık                   | 08:30 - 10:30 | 8,10        | 16,20 | 6,45             | 8,62    | 31,27  |
| SS 2/5 Çetibeli                | 10:00 - 13:00 | 38,45       | 76,90 | 8,20             | 22,44   | 107,54 |
| SS 3/6 Ula                     | 12:30 - 14:30 | 22,00       | 44,00 | 15,60            | 23,22   | 82,82  |
| SS 4/7 Çiçekli                 | 14:00 - 17:00 | 12,65       | 25,30 | 11,40            |         | 36,70  |
| Totals                         |               | 86,20       | •     |                  |         | 292,03 |
|                                |               |             |       |                  |         |        |
| Thursday 13 September          | Allwed        |             | SS km | Finish to        | To Next | Totals |
| Stage                          | Time          | SS km       | 2     | Start            | Stage   |        |
| SS 1 SSS Turkey                | 17:00- 18:00  | 1,50        | 3,00  | 0,00             |         | 3,00   |
| Priority 3 and Non Priority Dr | ivers         | 1           |       |                  |         |        |
| Tusday 11 September            | Allwed        | Total       | SS km | Finish to        | To Next | Tatala |
| Stage                          | Time          | SS km       | 2     | Start            | Stage   | Totals |
| SS 16 Gökçe                    | 07:30 - 09:30 | 20,95       | 41,90 | 12,90            | 44,82   | 99,62  |
| SS 14/17 Marmaris              | 09:30 - 11:00 | 36,20       | 72,40 | 8,35             | 10,59   | 91,34  |
| SS 10/13 İçmeler               | 10:30 - 13:00 | 8,50        | 17,00 | 14,39            | 21,86   | 53,25  |
| SS 8/11 Yeşilbelde             | 12:30 - 16:30 | 13,30       | 26,60 | 38,30            | 29,08   | 93,98  |
| SS 9/12 Datça                  | 16:30 - 18:30 | 22,00 44,00 |       | 3,80             |         | 47,80  |
| Totals                         |               | 100,95      |       |                  |         | 385,99 |
| Wednesday 12 September         | Allwed        | Total       | SS km | km Finish to     |         | Tatala |
| Stage                          | Time          | SS km       | 2     | Start            | Stage   | Totals |
| SS 3/6 Ula                     | 07:30 - 10:00 | 7,50        | 15,00 | 15,60            | 23,22   | 53,82  |
| SS 4/7 Çiçekli                 | 09:30 - 12:00 | 38,50       | 77,00 | 11,40            | 40,39   | 128,79 |
| SS 15 Ovacık                   | 11:30 - 13:30 | 11,00       | 22,00 | 6,45             | 8,62    | 37,07  |
| SS 2/5 Çetibeli                | 13:00 - 16:30 | 4,50        | 9,00  | 8,28             | 37,97   | 55,25  |
| Shakedown                      | 16:30 - 18:30 | 5,00        | 10,00 | 3,96             |         | 13,96  |
| Totals                         |               | 61,50       |       |                  |         | 288,89 |
| Thursday 13 September          | Allwed        | Total       | SS km | Finish to        | To Next |        |
|                                |               |             |       |                  |         | Totals |
| Stage                          | Time          | SS km       | x 2   | Start            | Stage   |        |